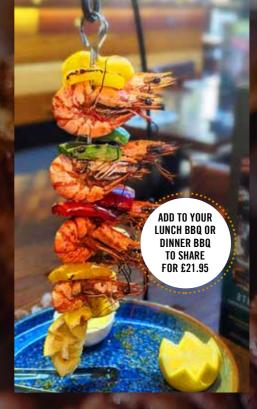

# Come Hungry Leave Happy

TIGER PRAWN SKEWER IND UNLIMITED TAPAS MEAL (GF)

(Please allow at least 20 mins for this dish)

INCLUDES TIGER PRAWN SKEWER 32.95PP PLUS UNLIMITED SELECTION OF TAPAS STYLE GOURMET SALADS, BRASILIAN HOT DISHES AND UNLIMITED DESSERTS (BBQ not included)

**ADD THE TIGER PRAWN SKEWER** TO SHARE FOR £21.95 WHEN ORDERED WITH A LUNCH BBQ OR DINNER BBQ

(£21.95<sup>PP</sup> supplement when ordered with a lunch or dinner BBQ) 